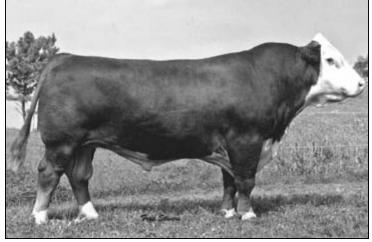

#### LCG MASTER RURAL ROUTE 233U P42893203

| LOT 6         | Calved: February 29, 2008                               |                                    | vned by:   |
|---------------|---------------------------------------------------------|------------------------------------|------------|
| BW90          | Tattoo: RE 233U                                         | Larry & Carol Gildemaster, \       | /irgil, SD |
| 205 Wt736     | Remitall Highway ET 1                                   | 157H Remitall Keynote 20X          |            |
|               | JKW TRM 157H BENNETT 0602                               | Tower-Creek Amber 6B               |            |
| Wt. Ratio 124 | TRM HV Missy 2065 D                                     | DOD KPH Phase 121                  |            |
| EPDs          |                                                         | TRM Hot Legs 8229                  |            |
| BW4.6         |                                                         |                                    |            |
| WW63          | KCF Bennett 3008 M1                                     | 16 RRH Mr Felt 3008                |            |
| YW100         | LCG KARLA BENNETT 95R                                   | KCF Miss 55R D202                  |            |
| Milk24        | LCG Karla Mischief 11                                   | I8H DOD LCG Master Duke 165C       |            |
| M&G55         |                                                         | LCG Karla Race 95B                 |            |
| REA0.33       | The dam of Lot 6 has had three calves v                 | with a WW ratio of 120. His EPDs r | ank him in |
| IMF0.02       | the top 5% of the breed for WW, YW                      |                                    |            |
| СНВ\$28       | 233U has light scurs which are just scab<br>BACK COVER. | bs. DAM OF 233U IS PICTURE         | ) INSIDE   |