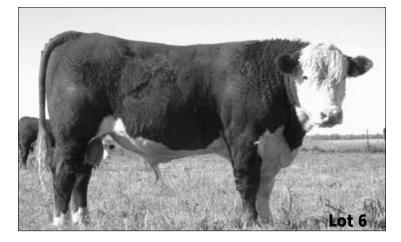

#### LCG MASTER RURAL ROUTE 233U P42893203

| LOT 6         | Calved: February 29, 2008                               |                                    | vned by:   |
|---------------|---------------------------------------------------------|------------------------------------|------------|
| BW90          | Tattoo: RE 233U                                         | Larry & Carol Gildemaster, \       | /irgil, SD |
| 205 Wt736     | Remitall Highway ET 1                                   | 157H Remitall Keynote 20X          |            |
|               | JKW TRM 157H BENNETT 0602                               | Tower-Creek Amber 6B               |            |
| Wt. Ratio 124 | TRM HV Missy 2065 D                                     | DOD KPH Phase 121                  |            |
| EPDs          |                                                         | TRM Hot Legs 8229                  |            |
| BW4.6         |                                                         |                                    |            |
| WW63          | KCF Bennett 3008 M1                                     | 16 RRH Mr Felt 3008                |            |
| YW100         | LCG KARLA BENNETT 95R                                   | KCF Miss 55R D202                  |            |
| Milk24        | LCG Karla Mischief 11                                   | I8H DOD LCG Master Duke 165C       |            |
| M&G55         |                                                         | LCG Karla Race 95B                 |            |
| REA0.33       | The dam of Lot 6 has had three calves v                 | with a WW ratio of 120. His EPDs r | ank him in |
| IMF0.02       | the top 5% of the breed for WW, YW                      |                                    |            |
| СНВ\$28       | 233U has light scurs which are just scab<br>BACK COVER. | bs. DAM OF 233U IS PICTURE         | ) INSIDE   |