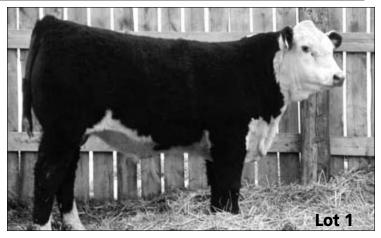

### LCG MASTER DUSTER 51W Calved: March 20, 2009

P42985856 Owned by:

Tattoo: RE 51W Larry & Carol Gildemaster, Virgil, SD RU Duster 60D CHB NJW 139J Duster 47P DLF, IEF NJW 47P 167L DIRECTION 41S SDL VLY 7C Serenade 139J NJW 45G Ladysport 167L

LCG Master Duty 51J DLF, IEF LCG FERN ABS 125R LCG Fancy Fern 228N DOD

GK Ladysport 131A AH Heavy Duty 11G SOD, CHB LCG Karla Bru 129C DOD, DLF, IEF LCG Master Jack 94G SOD

NJW 832W D32 Latigo 45G

LCG Fern Rosewood 124H Lot 1 is a very impressive herd sire prospect. He is thick, deep bodied with a deep

bulging rear quarter. His dark color, eye, and scrotal pigment; and gentle disposition make him especially attractive. His sire and dam are backed by generations of proven producers. We will be retaining a one-quarter semen interest. ALSO PICTURED **ON FRONT COVER.** 51W has EPDs that rank him in the top 20% of the breed for CED, WW, CEM, SC, REA, BMI, & CEZ, and is above average in 14 of the 15 traits. A full brother sells as Lot 13.