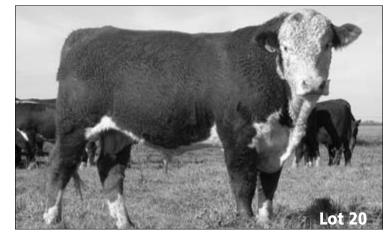

#### LCG MASTER RURAL ROUTE 233U P42893203

| LOT 6         | Calved: February 29, 2008                               |                                    | vned by:   |
|---------------|---------------------------------------------------------|------------------------------------|------------|
| BW90          | Tattoo: RE 233U                                         | Larry & Carol Gildemaster, \       | /irgil, SD |
| 205 Wt736     | Remitall Highway ET 1                                   | 157H Remitall Keynote 20X          |            |
|               | JKW TRM 157H BENNETT 0602                               | Tower-Creek Amber 6B               |            |
| Wt. Ratio 124 | TRM HV Missy 2065 D                                     | DOD KPH Phase 121                  |            |
| EPDs          |                                                         | TRM Hot Legs 8229                  |            |
| BW4.6         |                                                         |                                    |            |
| WW63          | KCF Bennett 3008 M1                                     | 16 RRH Mr Felt 3008                |            |
| YW100         | LCG KARLA BENNETT 95R                                   | KCF Miss 55R D202                  |            |
| Milk24        | LCG Karla Mischief 11                                   | I8H DOD LCG Master Duke 165C       |            |
| M&G55         |                                                         | LCG Karla Race 95B                 |            |
| REA0.33       | The dam of Lot 6 has had three calves v                 | with a WW ratio of 120. His EPDs r | ank him in |
| IMF0.02       | the top 5% of the breed for WW, YW                      |                                    |            |
| СНВ\$28       | 233U has light scurs which are just scab<br>BACK COVER. | bs. DAM OF 233U IS PICTURE         | ) INSIDE   |