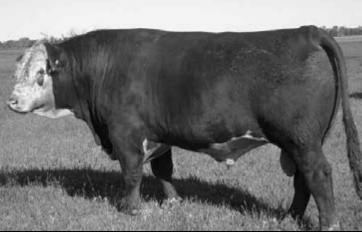

## LCG MASTER TRAILDRIVE 20W P42985963

Calved: March 19, 2009 Tattoo: RE 20W NJW BW TRAILDUST 161L

NJW 6Z Wrangler 20E Saddle Vly Ladysport 120

LLL Spade 106K CHB LCG KARLA FRANKLIN 2P LCG Karla Wrangler 51H MW LLL Farley 24F SOD. CHB Dunwalke Rosie D68 DOD NJW 537T Wrangler 77F SOD

LCG Karla Bru 129C DOD, DLF, IEF

Circle-D Wrangler 832W SOD, CHB

Larry & Carol Gildemaster, Virgil, SD

CJ 3W Miss 6Z

RU Duster 60D CHB

GK Ladysport 131A

Owned by:

Lot 4 is an extremely long and extra thick herd sire prospect sired by our Traildust bull and out of a nice 106K daughter. We are very pleased with our first Traildust calves that arrived in 2009. 20W has EPDs that rank him in the top 10% of the breed for WW, YW, & CHB. The top 20% for CED, M&G, REA, and is above average in 13 of 15 Traits.