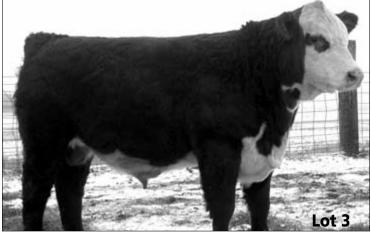

## P42985892 Larry & Carol Gildemaster, Virgil, SD

Calved: March 07, 2009 Tattoo: RE 9W

SHF Progress P20 CHB DLF, IEF Feltons Legend 242 SOD, CHB NJW P20 31R PROGRESS 17T NJW 30N 63J Never Miss 31R

KCF Bennett 440 P486 LCG LYDA MARSHALL 89T LCG Lyda Class 90L

SHF Intrstate D03 G06 ET GHC Never Look Back ET 30N NIW 21C Riata 631

Owned by:

Feltons Marshall 440 CHB KCF Miss 774 H 332 DOD DR World Class 517H 10H SOD, CHB, DLF, IEF LCG Lyda Mercury 89G DOD

Lot 3 is a heifer's first calf. He is very thick with lots of pigment. We used his sire exclusively on heifers and were extremely pleased with the calving ease plus excellent growth. 9W has EPDs that rank him in the top 5% of the breed for WW, and CHB. The top 10% for CED, M&G and BMI. The top 20% for CEM, REA, IMF, CEZ, and the top 25% for 14 of the 15 Traits.