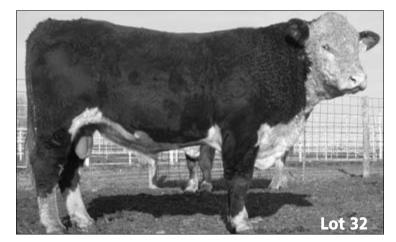

#### LCG MASTER RURAL ROUTE 233U P42893203

| LOT 6         | Calved: February 29, 2008                               |                                    | vned by:   |
|---------------|---------------------------------------------------------|------------------------------------|------------|
| BW90          | Tattoo: RE 233U                                         | Larry & Carol Gildemaster, \       | /irgil, SD |
| 205 Wt736     | Remitall Highway ET 1                                   | 157H Remitall Keynote 20X          |            |
|               | JKW TRM 157H BENNETT 0602                               | Tower-Creek Amber 6B               |            |
| Wt. Ratio 124 | TRM HV Missy 2065 D                                     | DOD KPH Phase 121                  |            |
| EPDs          |                                                         | TRM Hot Legs 8229                  |            |
| BW4.6         |                                                         |                                    |            |
| WW63          | KCF Bennett 3008 M1                                     | 16 RRH Mr Felt 3008                |            |
| YW100         | LCG KARLA BENNETT 95R                                   | KCF Miss 55R D202                  |            |
| Milk24        | LCG Karla Mischief 11                                   | I8H DOD LCG Master Duke 165C       |            |
| M&G55         |                                                         | LCG Karla Race 95B                 |            |
| REA0.33       | The dam of Lot 6 has had three calves v                 | with a WW ratio of 120. His EPDs r | ank him in |
| IMF0.02       | the top 5% of the breed for WW, YW                      |                                    |            |
| СНВ\$28       | 233U has light scurs which are just scab<br>BACK COVER. | bs. DAM OF 233U IS PICTURE         | ) INSIDE   |