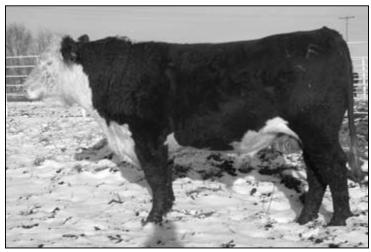

#### LCG MASTER RURAL ROUTE 233U P42893203

| LOT 6         | Calved: February 29, 2008                               |                                    | vned by:   |
|---------------|---------------------------------------------------------|------------------------------------|------------|
| BW90          | Tattoo: RE 233U                                         | Larry & Carol Gildemaster, \       | /irgil, SD |
| 205 Wt736     | Remitall Highway ET 1                                   | 157H Remitall Keynote 20X          |            |
|               | JKW TRM 157H BENNETT 0602                               | Tower-Creek Amber 6B               |            |
| Wt. Ratio 124 | TRM HV Missy 2065 D                                     | DOD KPH Phase 121                  |            |
| EPDs          |                                                         | TRM Hot Legs 8229                  |            |
| BW4.6         |                                                         |                                    |            |
| WW63          | KCF Bennett 3008 M1                                     | 16 RRH Mr Felt 3008                |            |
| YW100         | LCG KARLA BENNETT 95R                                   | KCF Miss 55R D202                  |            |
| Milk24        | LCG Karla Mischief 11                                   | I8H DOD LCG Master Duke 165C       |            |
| M&G55         |                                                         | LCG Karla Race 95B                 |            |
| REA0.33       | The dam of Lot 6 has had three calves v                 | with a WW ratio of 120. His EPDs r | ank him in |
| IMF0.02       | the top 5% of the breed for WW, YW                      |                                    |            |
| СНВ\$28       | 233U has light scurs which are just scab<br>BACK COVER. | bs. DAM OF 233U IS PICTURE         | ) INSIDE   |