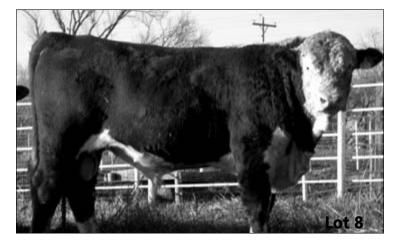

Lot 8 is out of a 1996 model cow that is a Dam of Distinction with a WW ratio of 112 of twelve calves. She still has an ideal udder and we are looking forward to her 2010 calf. 55U has EPDs that rank him in the top 20% of the breed for MM, M&G, and SC.

Lot 8

BW.....91

205 Wt.....692

Wt. Ratio ... 117

EPDs

BW.....4.6

48

.82

24

48

....-0.13

.\$20

IMF.....0.07

DOD

ww....

YW.....