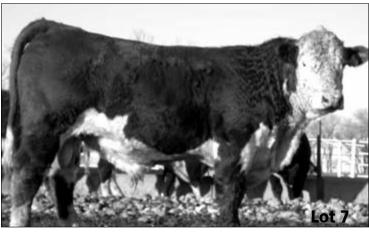

# Lot 7

205 Wt.....732

Wt. Ratio...123

EPDs

85

23

51

....62

.....23

48

.0.09

0.08

\$21

ΒW

RW

\\/\/\/

YW

Milk

M&G

RFΔ

IMF

CHB

LCG MASTER ONE WAY 132U Calved: February 29, 2008 Tattoo: RE 132U

P42893155 Owned by:

NJW 45G Ladysport 167L

RRH Mr Felt 3008 KCF Miss 55R D202 Dr World Class 517 10H LCG Lyda Stinger 74C

Lot 7 ratioed 116 for IMF when scanned for carcass data. His dam has a WW ratio of 118 on three calves. 132U has EPDs that rank him in the top 10% of the breed for M&G, CEM, SC, BMI, and CEZ. The top 20% for WW, MM, & CHB. His maternal sister sells as Lot 48.