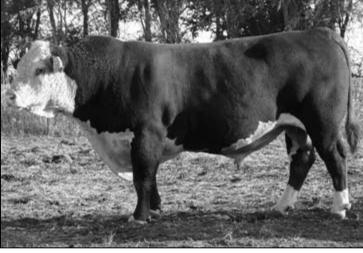

### **Reference Sire E** NJW BW TRAILDUST 161L P42192163

Calved: April 27, 2001 Tattoo: RE 120J LE 161

Bred by: Ned & Jan Ward, Sheridan, WY Owned by: Larry & Carol Gildemaster, Virgil, SD

Circle-D Wrangler 832W Bar H L1 Chance 55S Circle D 193 Silhouet 335S

NJW 6Z WRANGLER 20E P23839267

P42002054

CJ 3W Miss 6Z RU Duster 60D SADDLE VLY LADYSPORT 120

GK Ladysport 131A

C Miss Anx Apex 70L DOD Remitall Keynote 20X RU Sara 60X GK Sportsman 41Y GK Bonny 1027

NJW Butlers Image 3W

Traildust and his dam were Grand Champion cow-calf at the 2002 Denver National. His dam sold for \$25,500 and a son for \$20,000 in Ned & Jan Ward's 2006 sale. A yearling son and two daughters sell.

EPD's: BW +3.4 WW +48 YW +81 Milk +17 M&G +41 REA +0.32 IMF -0.04 CHB \$23