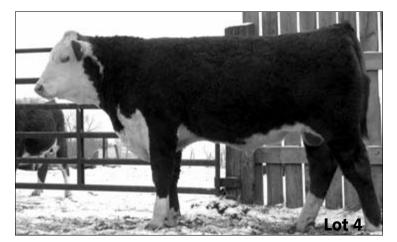

## LCG MASTER TRAILDRIVE 20W P42985963

Calved: March 19, 2009 Tattoo: RE 20W NJW BW TRAILDUST 161L

NJW 6Z Wrangler 20E Saddle Vly Ladysport 120

LLL Spade 106K CHB LCG KARLA FRANKLIN 2P LCG Karla Wrangler 51H MW LLL Farley 24F SOD. CHB Dunwalke Rosie D68 DOD NJW 537T Wrangler 77F SOD

LCG Karla Bru 129C DOD, DLF, IEF

Circle-D Wrangler 832W SOD, CHB

Larry & Carol Gildemaster, Virgil, SD

CJ 3W Miss 6Z

RU Duster 60D CHB

GK Ladysport 131A

Owned by:

Lot 4 is an extremely long and extra thick herd sire prospect sired by our Traildust bull and out of a nice 106K daughter. We are very pleased with our first Traildust calves that arrived in 2009. 20W has EPDs that rank him in the top 10% of the breed for WW, YW, & CHB. The top 20% for CED, M&G, REA, and is above average in 13 of 15 Traits.