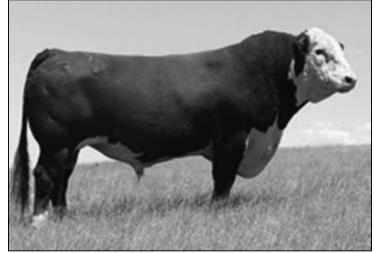

### Reference Sire D NIW 47P 167L DIRECTION 41S P42694073

| INJVV 4/F 10/L                                        | DIRECTION 413            | F42034073                                                   |
|-------------------------------------------------------|--------------------------|-------------------------------------------------------------|
| Calved: February 19, 2006<br>Tattoo: RE: 167L LE: 41S |                          | d & Jan Ward, Sheridan, WY<br>Carol Gildemaster, Virgil, SD |
| NJW 139J DUSTER 47P                                   | RU Duster 60D            | Remitall Keynote 20X<br>RU Sara 60X                         |
| P42491961                                             | SDL VLY 7C Serenade 139J | Klondike 500Z Fedrtion 7C<br>SVR 393Y Sunrise 326F          |
|                                                       | NJW 832W D32 Latigo 45G  | Circle-D Wrangler 832W                                      |

NJW 45G LADYSPORT 167L P42192116

GK Ladysport 131A

JR Y53 Wilma D32 GK Sportsman 41Y GK Bonny 1027

41S is developing into an impressive sire. Check out his sons in the sale. His first daughters will calve in 2010.

EPD's: BW +1.8 WW +44 YW +60 Milk +16 M&G +38 REA +0.44 IMF -0.03 CHB \$19

MS RST 8884 0076