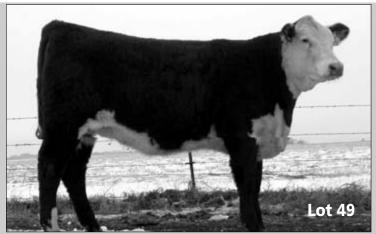

# Saturday, February 20. 2010 • 1:00 PM BALLES (CCC • Huron, South Dakota

5

58TH

San Maria

LOT 49 LCG KARLA TRAILDRIVE 149W By NJW BW TRAILDUST 161L

SAL

Ξ

EREFOR

#### LCG MASTER RURAL ROUTE 233U P42893203

| LOT 6         | Calved: February 29, 2008                               |                                    | vned by:   |
|---------------|---------------------------------------------------------|------------------------------------|------------|
| BW90          | Tattoo: RE 233U                                         | Larry & Carol Gildemaster, \       | /irgil, SD |
| 205 Wt736     | Remitall Highway ET 1                                   | 157H Remitall Keynote 20X          |            |
|               | JKW TRM 157H BENNETT 0602                               | Tower-Creek Amber 6B               |            |
| Wt. Ratio 124 | TRM HV Missy 2065 D                                     | DOD KPH Phase 121                  |            |
| EPDs          |                                                         | TRM Hot Legs 8229                  |            |
| BW4.6         |                                                         |                                    |            |
| WW63          | KCF Bennett 3008 M1                                     | 16 RRH Mr Felt 3008                |            |
| YW100         | LCG KARLA BENNETT 95R                                   | KCF Miss 55R D202                  |            |
| Milk24        | LCG Karla Mischief 11                                   | I8H DOD LCG Master Duke 165C       |            |
| M&G55         |                                                         | LCG Karla Race 95B                 |            |
| REA0.33       | The dam of Lot 6 has had three calves v                 | with a WW ratio of 120. His EPDs r | ank him in |
| IMF0.02       | the top 5% of the breed for WW, YW                      |                                    |            |
| СНВ\$28       | 233U has light scurs which are just scab<br>BACK COVER. | bs. DAM OF 233U IS PICTURE         | ) INSIDE   |