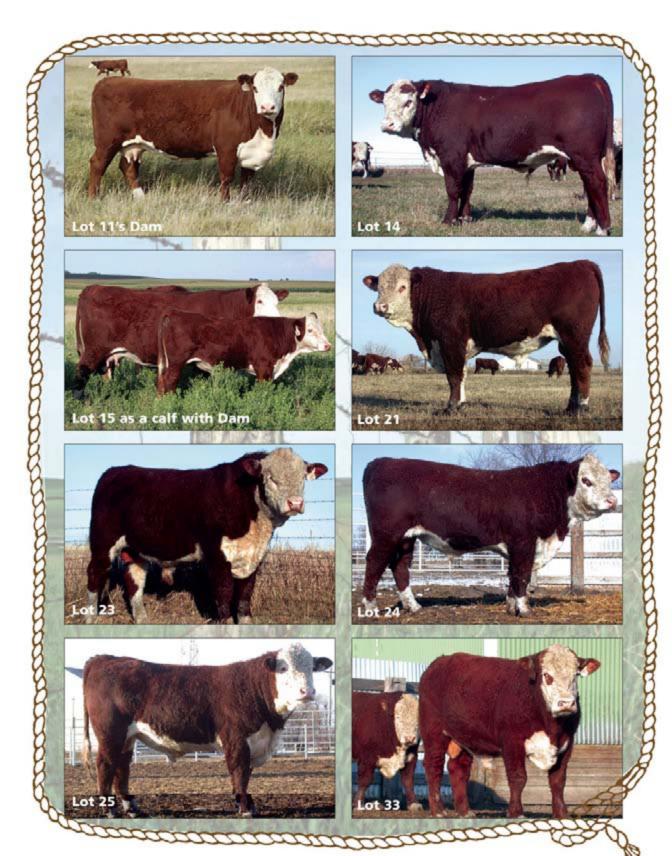

#### LCG MASTER RURAL ROUTE 233U P42893203

| LOT 6         | Calved: February 29, 2008                               |                                    | vned by:   |
|---------------|---------------------------------------------------------|------------------------------------|------------|
| BW90          | Tattoo: RE 233U                                         | Larry & Carol Gildemaster, \       | /irgil, SD |
| 205 Wt736     | Remitall Highway ET 1                                   | 157H Remitall Keynote 20X          |            |
|               | JKW TRM 157H BENNETT 0602                               | Tower-Creek Amber 6B               |            |
| Wt. Ratio 124 | TRM HV Missy 2065 D                                     | DOD KPH Phase 121                  |            |
| EPDs          |                                                         | TRM Hot Legs 8229                  |            |
| BW4.6         |                                                         |                                    |            |
| WW63          | KCF Bennett 3008 M1                                     | 16 RRH Mr Felt 3008                |            |
| YW100         | LCG KARLA BENNETT 95R                                   | KCF Miss 55R D202                  |            |
| Milk24        | LCG Karla Mischief 11                                   | I8H DOD LCG Master Duke 165C       |            |
| M&G55         |                                                         | LCG Karla Race 95B                 |            |
| REA0.33       | The dam of Lot 6 has had three calves v                 | with a WW ratio of 120. His EPDs r | ank him in |
| IMF0.02       | the top 5% of the breed for WW, YW                      |                                    |            |
| СНВ\$28       | 233U has light scurs which are just scab<br>BACK COVER. | bs. DAM OF 233U IS PICTURE         | ) INSIDE   |