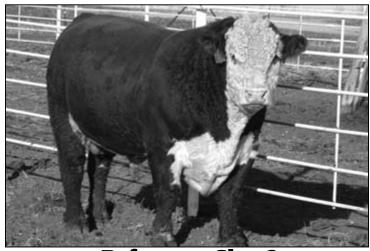

### LCG MASTER DUSTER 51W Calved: March 20, 2009

P42985856 Owned by:

Tattoo: RE 51W Larry & Carol Gildemaster, Virgil, SD RU Duster 60D CHB NJW 139J Duster 47P DLF, IEF NJW 47P 167L DIRECTION 41S SDL VLY 7C Serenade 139J NJW 45G Ladysport 167L

LCG Master Duty 51J DLF, IEF LCG FERN ABS 125R LCG Fancy Fern 228N DOD

GK Ladysport 131A AH Heavy Duty 11G SOD, CHB LCG Karla Bru 129C DOD, DLF, IEF LCG Master Jack 94G SOD

NJW 832W D32 Latigo 45G

LCG Fern Rosewood 124H Lot 1 is a very impressive herd sire prospect. He is thick, deep bodied with a deep

bulging rear quarter. His dark color, eye, and scrotal pigment; and gentle disposition make him especially attractive. His sire and dam are backed by generations of proven producers. We will be retaining a one-quarter semen interest. ALSO PICTURED **ON FRONT COVER.** 51W has EPDs that rank him in the top 20% of the breed for CED, WW, CEM, SC, REA, BMI, & CEZ, and is above average in 14 of the 15 traits. A full brother sells as Lot 13.