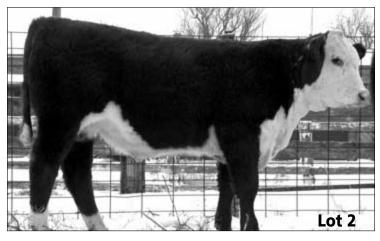

#### LCG MASTER RURAL ROUTE 233U P42893203

| LOT 6         | Calved: February 29, 2008                               |                                    | vned by:   |
|---------------|---------------------------------------------------------|------------------------------------|------------|
| BW90          | Tattoo: RE 233U                                         | Larry & Carol Gildemaster, \       | /irgil, SD |
| 205 Wt736     | Remitall Highway ET 1                                   | 157H Remitall Keynote 20X          |            |
|               | JKW TRM 157H BENNETT 0602                               | Tower-Creek Amber 6B               |            |
| Wt. Ratio 124 | TRM HV Missy 2065 D                                     | DOD KPH Phase 121                  |            |
| EPDs          |                                                         | TRM Hot Legs 8229                  |            |
| BW4.6         |                                                         |                                    |            |
| WW63          | KCF Bennett 3008 M1                                     | 16 RRH Mr Felt 3008                |            |
| YW100         | LCG KARLA BENNETT 95R                                   | KCF Miss 55R D202                  |            |
| Milk24        | LCG Karla Mischief 11                                   | I8H DOD LCG Master Duke 165C       |            |
| M&G55         |                                                         | LCG Karla Race 95B                 |            |
| REA0.33       | The dam of Lot 6 has had three calves v                 | with a WW ratio of 120. His EPDs r | ank him in |
| IMF0.02       | the top 5% of the breed for WW, YW                      |                                    |            |
| СНВ\$28       | 233U has light scurs which are just scab<br>BACK COVER. | bs. DAM OF 233U IS PICTURE         | ) INSIDE   |