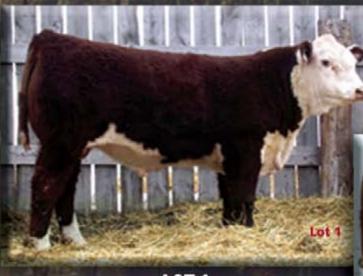

# Saturday, February 20. 2010 • 1:00 PM BALLES (CCC • Huron, South Dakota

5

58TH

San Maria

LOT 49 LCG KARLA TRAILDRIVE 149W By NJW BW TRAILDUST 161L

SAL

Ξ

EREFOR