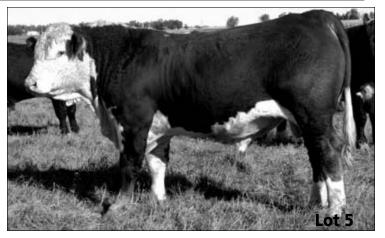

# Lot 5

### BW ... ......87 205 Wt.....816 Wt. Ratio...131 EPDs BW.....5.1 WW.....60 YW.....87 Milk 21 M&G ... ......51 REA .... .....0.42 IMF .....-0.09 CHB... ...\$26

GJ Fed Ex 500Z SOD

DH Vindi Josie Lot 5 is a heifer's first calf. His EPDs rank him in the top 10% of the breed for WW, M&G, REA, & CHB. The top 20% for YW, MM, & CEM.