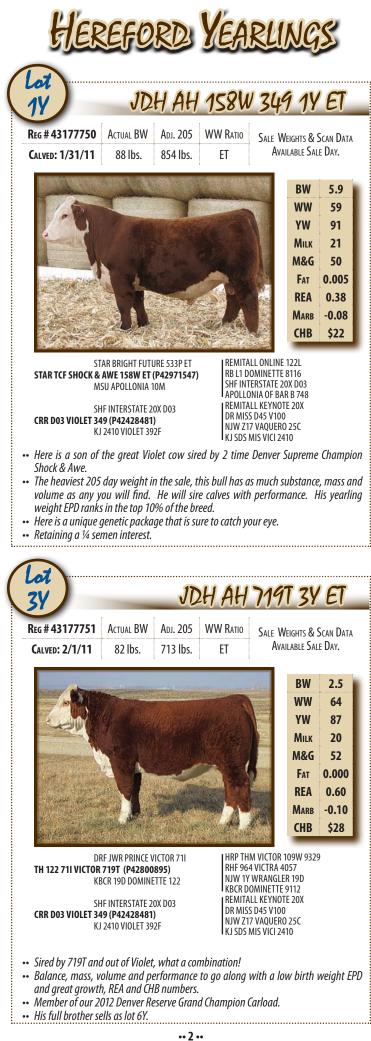

Please Note - All persons who attend the sale do so at their own risk. Owners assume no liability, legal or otherwise, for accidents or loss of property that may occur.

| REG # 4317  | 7705          | Actual                                                     | BW                      | Adj. 205               | WW RATIO                          |                                                                            | Veights &                         |        |
|-------------|---------------|------------------------------------------------------------|-------------------------|------------------------|-----------------------------------|----------------------------------------------------------------------------|-----------------------------------|--------|
| CALVED: 2/5 | 5/11          | 89 lb                                                      | s.                      | 633 lbs.               | 95                                | Av                                                                         | ailable Sai                       | e Day. |
| JDH MS P60  | PV<br>D6 B001 | /H MISS HU<br>V VICTOR E<br><b>MER 20R (</b><br>IH MS ONLI | 300ME<br>( <b>P4257</b> | R P606<br><b>6246)</b> | SUN VI<br>REMIT<br>PW VI<br>REMIT | IF HUDSON<br>NDY MISS<br>All Boom<br>Ctoria 964<br>All Onlin<br>S 4B Excee | 83K<br>ER 46B<br>4 8114<br>E 122L |        |
| BW          | WW            | YW                                                         | Mile                    | M&G                    | Fat                               | REA                                                                        | Marb                              | CHB    |
| 3.3         | 45            | 71                                                         | 27                      | 50                     | -0.014                            | 0.41                                                                       | 0.11                              | \$23   |