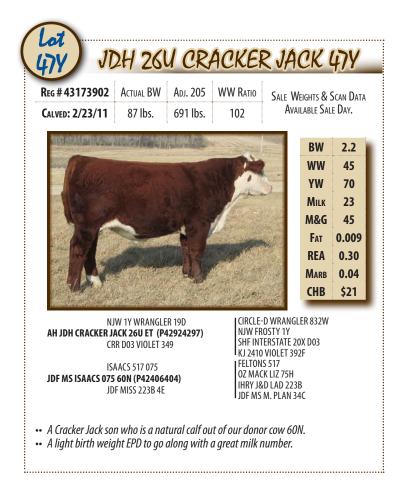

| AY.<br>4.1<br>53<br>86<br>24<br>50<br>.01<br>).2<br>:<br>).00   |

39

M&G

**20**%

•• PERCENTILE RANK OF SALE BULLS ••

0.001 0.25

REA

20%

Fat

60%

0.04

Marb

**40**%

\$20

CHB

25%

3.6

BW

**60**%

44

WW

25%

73 17

YW MILK

20%

30%

### This bull produces better mamas, not headaches



There's no mama like a Hereford-sired mama. Net income of \$51 more per cow per year and a 7% advantage in conception rate, compared to straight Angus females.\* All this from a bull that is known for its fertility and easy-going nature. Hereford bulls — better mamas and no headaches.

### Hereford — gentle bulls making black better.



P.O. Box 014059 Kansas City, MO 64101 816.842.3757 www.hereford.org



www.delaneyberefords.com



| Reg # 4318<br>Calved: 2/2                                                         |                                                                                                                  | Actual BW<br>89 Ibs.                                                                                                                                                                                                     | Adj. 205<br>699 lbs.                                                                                                                                                       | WW Ratio<br>103