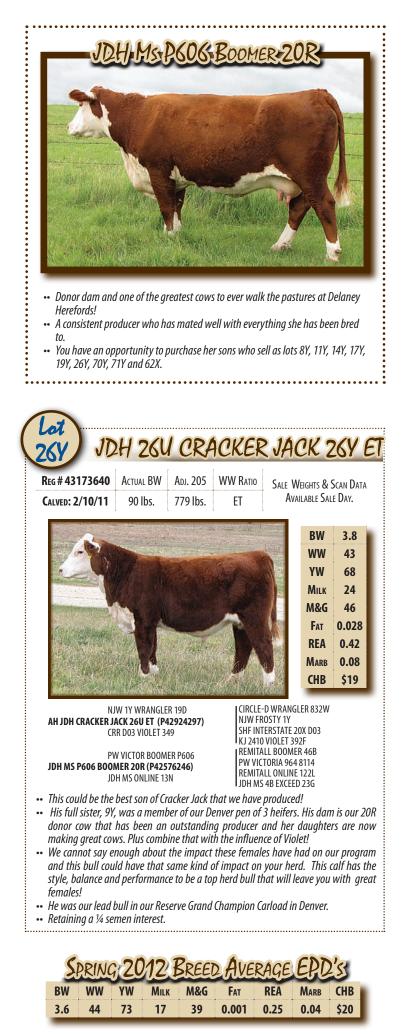

- Another son of the great 20R donor that has left us with so many good calves.
  He is sired by Cracker Jack and is very complete in his balance and structure.
  His birth EPD of 2.9 is well below breed average and his Milk EPD is in the top 15%.
  This is the kind that will produce cattle that will work.