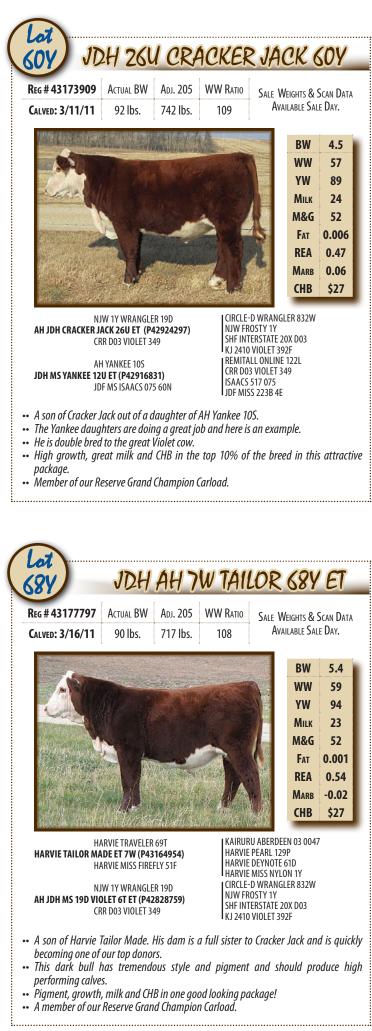

our E1 program. •• Here is a stout made bull with lots of pigment and high growth and milk numbers.

•• 5 ••

..6..

- •• *Here is a son of Tailor Made that will get your attention!*
- •• His dam is a great young cow and also the dam of JDH 26U Cracker Jack 54X who sold in the 2011 Denver sale to Schutte & Sons and Spring Hill Hereford Farms.
- Great extension and growth to go along with goggle red eyes in this top herd bull prospect. This calf was the pick of many visitors last summer.

•• A Tailor Made son out of a Boulder daughter. •• This calf has a lot of natural thickness plus the pigment that is in demand today.

|                |                         |                                                                                   |                        |                                                  |                                                                        | CK                   |          |
|----------------|-------------------------|-----------------------------------------------------------------------------------|------------------------|--------------------------------------------------|------------------------------------------------------------------------|----------------------|----------|
| Reg # 431      | 73897                   | Actual BW                                                                         | Adj. 205               | WW RATIO                                         | Sale V                                                                 | Neights & 2          | Scan Dat |
| CALVED: 2/     | /17/11                  | 85 lbs.                                                                           | 798 lbs.               | 117                                              | Av                                                                     | ailable Sal          | e Day.   |
|                | <b>RACKER J</b> A<br>Cr | W 1Y WRANGLE<br>ACK 26U ET (P4<br>R D03 VIOLET 3<br>H YANKEE 105<br>E 86W (P4300) | <b>42924297)</b><br>49 | NJW FR<br>Shf int<br>KJ 2410<br>Remita<br>Crr do | OSTY 1Y<br>TERSTATE<br>VIOLET 3<br>ALL ONLIN<br>3 VIOLET 3<br>TOR BOOM | 92F<br>E 122L<br>349 |          |
| JDH MS 1       |                         | H MS P606 BOO                                                                     | MER 20R                |                                                  | ONLINE 1                                                               |                      | ŝ        |
| JDH MS 1<br>BW |                         | H MS P606 BOO<br>YW MI                                                            |                        | JDH MS                                           | ONLINE 1<br>REA                                                        |                      | CHB      |