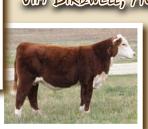

| Reg # 431 | 73639   | Actual | BW A  | Adj. 205 | WW RATIO                |                                                                 | VEIGHTS &                  |        |
|-----------|---------|--------|-------|----------|-------------------------|-----------------------------------------------------------------|----------------------------|--------|
| CALVED: 2 | 2/5/11  | 85 ll  | os. 6 | 520 lbs. | 93                      | Av                                                              | ailable Sai                | e Day. |
| JDH MS F  | 606 BOO |        |       |          | REMIT<br>PW VI<br>REMIT | 0 VIOLET 3<br>ALL BOOM<br>CTORIA 964<br>ALL ONLIN<br>S 4B EXCEE | ER 46B<br>4 8114<br>E 122L |        |
| BW        | WW      | YW     | Milk  | M&G      | Fat                     | REA                                                             | Marb                       | CHB    |
|           | 38      | 62     | 24    | 43       | 0.028                   | 0.38                                                            | 0.08                       | \$17   |

- Another son of the great 20R donor that has left us with so many good calves.
  He is sired by Cracker Jack and is very complete in his balance and structure.
  His birth EPD of 2.9 is well below breed average and his Milk EPD is in the top 15%.
  This is the kind that will produce cattle that will work.