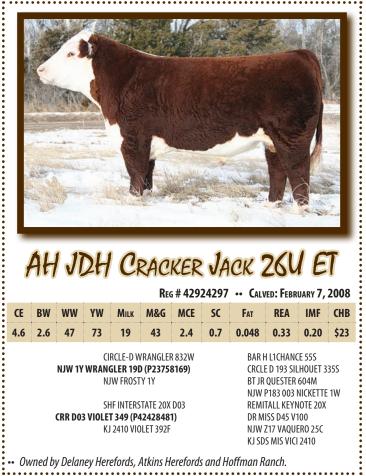

•• A Tailor Made son out of a Boulder daughter. •• This calf has a lot of natural thickness plus the pigment that is in demand today.

|                |                         |                                                                                   |                        |                                                  |                                                                        | CK                   |          |
|----------------|-------------------------|-----------------------------------------------------------------------------------|------------------------|--------------------------------------------------|------------------------------------------------------------------------|----------------------|----------|
| Reg # 431      | 73897                   | Actual BW                                                                         | Adj. 205               | WW RATIO                                         | Sale V                                                                 | Neights & 2          | Scan Dat |
| CALVED: 2/     | /17/11                  | 85 lbs.                                                                           | 798 lbs.               | 117                                              | Av                                                                     | ailable Sal          | e Day.   |
|                | <b>RACKER J</b> A<br>Cr | W 1Y WRANGLE<br>ACK 26U ET (P4<br>R D03 VIOLET 3<br>H YANKEE 105<br>E 86W (P4300) | <b>42924297)</b><br>49 | NJW FR<br>Shf int<br>KJ 2410<br>Remita<br>Crr do | OSTY 1Y<br>TERSTATE<br>VIOLET 3<br>ALL ONLIN<br>3 VIOLET 3<br>TOR BOOM | 92F<br>E 122L<br>349 |          |
| JDH MS 1       |                         | H MS P606 BOO                                                                     | MER 20R                |                                                  | ONLINE 1                                                               |                      | ŝ        |
| JDH MS 1<br>BW |                         | H MS P606 BOO<br>YW MI                                                            |                        | JDH MS                                           | ONLINE 1<br>REA                                                        |                      | CHB      |

- Here is a Cracker Jack son out of a first calf heifer who is a daughter or ranker out of our 20R donor cow.
   The Yankee daughters are doing a great job as evidenced here. Talk about power in a pedigree!
   This calf is double bred to Violet and also goes back to 20R. He should sire females plus he has outstanding EPDs for growth, milk and carcass. •• Here is a Cracker Jack son out of a first calf heifer who is a daughter of Yankee and
  - •• The Yankee daughters are doing a great job as evidenced here. Talk about cow *power in a pedigree!* •• This calf is double bred to Violet and also goes back to 20R. He should sire great