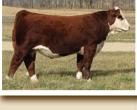

| Reg # 43  | 77784                   | Actual                 | BW                                   | Adj. 205                    | WW RATIO                       | Sale V                                                                                         | Neights & S                             | Scan Dat |
|-----------|-------------------------|------------------------|--------------------------------------|-----------------------------|--------------------------------|------------------------------------------------------------------------------------------------|-----------------------------------------|----------|
| CALVED: 2 | 2/5/11                  | 95 lk                  | os.                                  | 690 lbs.                    | ET                             | Av                                                                                             | AILABLE SAL                             | e Day.   |
|           | JC<br>I <b>1P Bouli</b> | ARVIE MIS<br>DH 100M B | S FIREFL<br>Boulder<br><b>P42706</b> | Y 51F<br>11P<br><b>857)</b> | HARV<br>HARV<br>JDH M<br>ISAAC | IE PEARL 12<br>IE DEYNOTI<br>IE MISS NYI<br>17G 12E VAI<br>IS BEAU VIO<br>S 517 075<br>GEN DOM | E 61D<br>LON 1Y<br>LUE 100M<br>LTOR 30K | -        |
| BW        | WW                      | YW                     | Milk                                 | M&G                         | Fat                            | REA                                                                                            | Marb                                    | CHB      |
| 5.3       | 56                      | 89                     | 21                                   | 49                          | -0.008                         | 0.49                                                                                           | -0.07                                   | \$24     |

our E1 program. •• Here is a stout made bull with lots of pigment and high growth and milk numbers.

•• 5 ••

..6..

- •• *Here is a son of Tailor Made that will get your attention!*
- •• His dam is a great young cow and also the dam of JDH 26U Cracker Jack 54X who sold in the 2011 Denver sale to Schutte & Sons and Spring Hill Hereford Farms.
- Great extension and growth to go along with goggle red eyes in this top herd bull prospect. This calf was the pick of many visitors last summer.