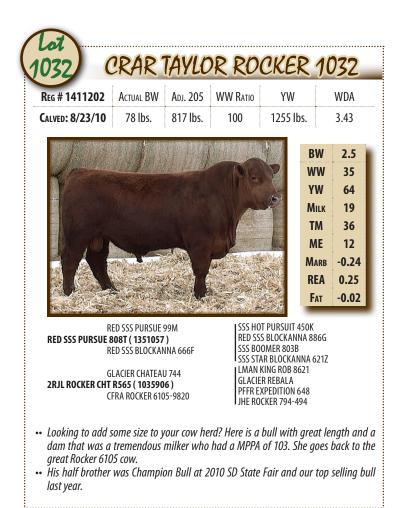

|

•• 26 ••





| WW<br>33                    | YW<br>62                                                                | Milk<br>17                                                                                                                                                                                                               | TM<br>33                                                                                                                                                                                                                                                                  | ME<br>3