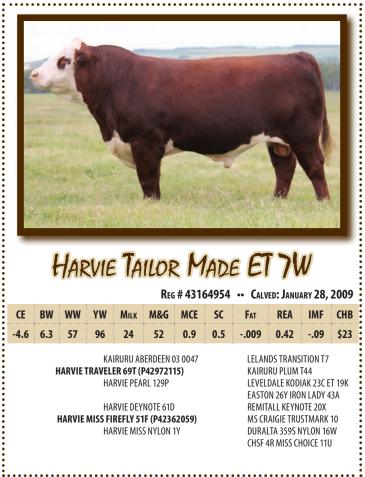

our E1 program. •• Here is a stout made bull with lots of pigment and high growth and milk numbers.

•• 5 ••

..6..

- •• *Here is a son of Tailor Made that will get your attention!*
- •• His dam is a great young cow and also the dam of JDH 26U Cracker Jack 54X who sold in the 2011 Denver sale to Schutte & Sons and Spring Hill Hereford Farms.
- Great extension and growth to go along with goggle red eyes in this top herd bull prospect. This calf was the pick of many visitors last summer.