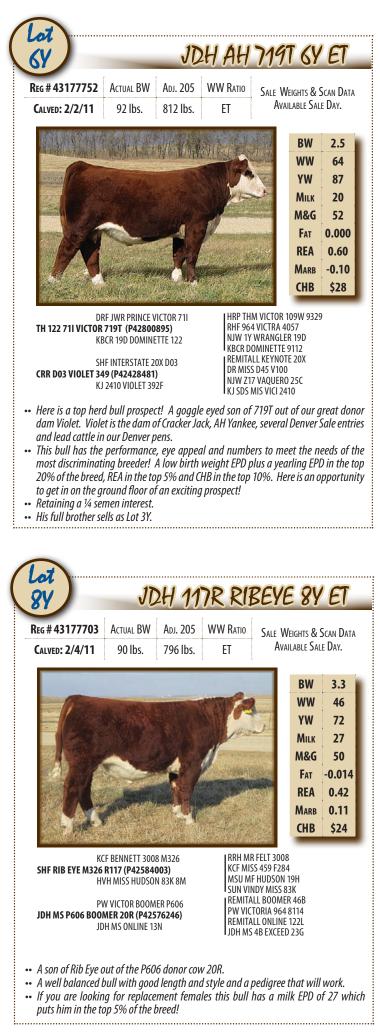

eceive a \$50 discount. Leave bulls with seller on feed for \$2.00 per day and pick them up when you want them. Animals left will be at the buyer's risk and we recommend purchasing insurance. Contact Art Handel the day of sale to purchase insurance.

**Registration Certificates** - The animals will be transferred to the buyer at the seller's expense. Each buyer must be sure to give the clerk the proper name and address for making transfers.

**EPDs** - EPDs listed in the catalog are the most current available at time of catalog printing. Carcass data, current weights, scrotal measurements and WDA available on sale day.

Please Note - All persons who attend the sale do so at their own risk. Owners assume no liability, legal or otherwise, for accidents or loss of property that may occur.





| REG # 4317  | 7705          | Actual                                                     | BW                      | Adj. 205               | WW RATIO                          |                                                                            | Veights &                         |        |
|-------------|---------------|------------------------------------------------------------|-------------------------|------------------------|-----------------------------------|----------------------------------------------------------------------------|-----------------------------------|--------|
| CALVED: 2/5 | 5/11          | 89 lb                                                      | s.                      | 633 lbs.               | 95                                | Av