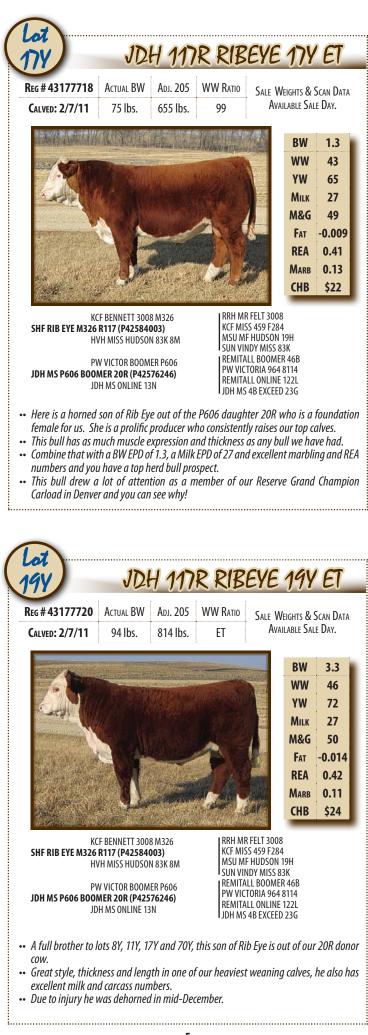

>GEN DOM | E 61D<br>LON 1Y<br>LUE 100M<br>LTOR 30K | -        |
| BW        | WW                      | YW                     | Milk                                 | M&G                         | Fat                            | REA                                                                                            | Marb                                    | CHB      |
| 5.3       | 56                      | 89                     | 21                                   | 49                          | -0.008                         | 0.49                                                                                           | -0.07                                   | \$24     |

our E1 program. •• Here is a stout made bull with lots of pigment and high growth and milk numbers.



•• 5 ••



..6..



- •• *Here is a son of Tailor Made that will get your attention!*
- •• His dam is a great young cow and also the dam of JDH 26U Cracker Jack 54X who sold in the 2011 Denver sale to Schutte & Sons and Spring Hill Hereford Farms.
- Great extension and growth to go along with goggle red eyes in this top herd bull prospect. This calf was the pick of many visitors last summer.



Delaney Herefords / Atkins Herefords Genetic Opportunity Sale 2012 Saturday, September 8, 2012 Delaney Herefords Sale Barn

Featuring heifer calves, cow/calf pairs and bred heifers carrying services of Cracker Jack, Redeem and Perfect Timing.

LIKE US ON FACEBOOK OR WATCH OUR WEBSITE FOR DETAILS!

Like us on Facebook www.facebook.com/delaneyherefords www.facebook.com/atkinsherefords

www.delaneybe