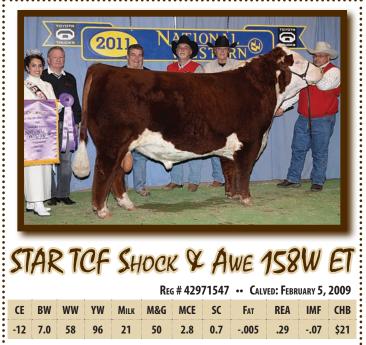

.....

| SAA                                                                                                                         |                                                                                                                                                              |                                                                                                                   | UNR                                                                                                              | EGIS                                                                                                                     | STERE                                                                                                                                                                                                                                                                                                                                                                                                                                                                                                                                                                                                                                                                                                                                                                                                                                                                                                                                                                                                                                                                                                                                                                                                                                                                                                                                                                                                                                                                                                                                                                                                                                                                                                                                                                                                                                                                                                                                                                                                                                                                                                                                                                                                                                                                                                                                                                                                                                                                                                                                                                                                                                                                                                                                                                                                                                                                                                                                                                                                                                                                                                                                                                                         | D                                                               |
|-----------------------------------------------------------------------------------------------------------------------------|--------------------------------------------------------------------------------------------------------------------------------------------------------------|-------------------------------------------------------------------------------------------------------------------|------------------------------------------------------------------------------------------------------------------|--------------------------------------------------------------------------------------------------------------------------|-----------------------------------------------------------------------------------------------------------------------------------------------------------------------------------------------------------------------------------------------------------------------------------------------------------------------------------------------------------------------------------------------------------------------------------------------------------------------------------------------------------------------------------------------------------------------------------------------------------------------------------------------------------------------------------------------------------------------------------------------------------------------------------------------------------------------------------------------------------------------------------------------------------------------------------------------------------------------------------------------------------------------------------------------------------------------------------------------------------------------------------------------------------------------------------------------------------------------------------------------------------------------------------------------------------------------------------------------------------------------------------------------------------------------------------------------------------------------------------------------------------------------------------------------------------------------------------------------------------------------------------------------------------------------------------------------------------------------------------------------------------------------------------------------------------------------------------------------------------------------------------------------------------------------------------------------------------------------------------------------------------------------------------------------------------------------------------------------------------------------------------------------------------------------------------------------------------------------------------------------------------------------------------------------------------------------------------------------------------------------------------------------------------------------------------------------------------------------------------------------------------------------------------------------------------------------------------------------------------------------------------------------------------------------------------------------------------------------------------------------------------------------------------------------------------------------------------------------------------------------------------------------------------------------------------------------------------------------------------------------------------------------------------------------------------------------------------------------------------------------------------------------------------------------------------------------|-----------------------------------------------------------------|
| UNREGISTERED                                                                                                                | Actual BW                                                                                                                                                    | Adj. 205                                                                                                          | WW Ratio                                                                                                         | Sale V                                                                                                                   | Veights & Sca                                                                                                                                                                                                                                                                                                                                                                                                                                                                                                                                                                                                                                                                                                                                                                                                                                                                                                                                                                                                                                                                                                                                                                                                                                                                                                                                                                                                                                                                                                                                                                                                                                                                                                                                                                                                                                                                                                                                                                                                                                                                                                                                                                                                                                                                                                                                                                                                                                                                                                                                                                                                                                                                                                                                                                                                                                                                                                                                                                                                                                                                                                                                                                                 | n D <i>i</i>                                                    |
| Calved: 2/18/11                                                                                                             | 105 lbs.                                                                                                                                                     | 738 lbs.                                                                                                          | ET                                                                                                               | *                                                                                                                        | AILABLE SALE D                                                                                                                                                                                                                                                                                                                                                                                                                                                                                                                                                                                                                                                                                                                                                                                                                                                                                                                                                                                                                                                                                                                                                                                                                                                                                                                                                                                                                                                                                                                                                                                                                                                                                                                                                                                                                                                                                                                                                                                                                                                                                                                                                                                                                                                                                                                                                                                                                                                                                                                                                                                                                                                                                                                                                                                                                                                                                                                                                                                                                                                                                                                                                                                |                                                                 |
| <b>STAR TCF SHOCK &amp;</b>                                                                                                 | TAR BRIGHT FUTL<br>Awe 158W et (<br>Isu apollonia 1                                                                                                          | (P42971547)                                                                                                       | RB L1 D<br>Shf in 1                                                                                              | ALL ONLINE<br>OMINETTE<br>FERSTATE 2<br>ONIA OF BA                                                                       | 8116<br>20X D03                                                                                                                                                                                                                                                                                                                                                                                                                                                                                                                                                                                                                                                                                                                                                                                                                                                                                                                                                                                                                                                                                                                                                                                                                                                                                                                                                                                                                                                                                                                                                                                                                                                                                                                                                                                                                                                                                                                                                                                                                                                                                                                                                                                                                                                                                                                                                                                                                                                                                                                                                                                                                                                                                                                                                                                                                                                                                                                                                                                                                                                                                                                                                                               |                                                                 |
| AH QUEEN BELLE 1                                                                                                            | EMITALL EMBRAG<br>1 <b>4R (P42625219</b><br>H MS BANNER QL                                                                                                   | ))                                                                                                                | PLAIN I<br>AH BAN                                                                                                | ALL ACME 1<br>LAKE BELLE<br>INER KING<br>W EDITION                                                                       | E 20X 117P 5B<br>13F                                                                                                                                                                                                                                                                                                                                                                                                                                                                                                                                                                                                                                                                                                                                                                                                                                                                                                                                                                                                                                                                                                                                                                                                                                                                                                                                                                                                                                                                                                                                                                                                                                                                                                                                                                                                                                                                                                                                                                                                                                                                                                                                                                                                                                                                                                                                                                                                                                                                                                                                                                                                                                                                                                                                                                                                                                                                                                                                                                                                                                                                                                                                                                          |                                                                 |
| BW WW                                                                                                                       | YW Mu                                                                                                                                                        | lk M&G                                                                                                            | Fat                                                                                                              | REA                                                                                                                      | Marb C                                                                                                                                                                                                                                                                                                                                                                                                                                                                                                                                                                                                                                                                                                                                                                                                                                                                                                                                                                                                                                                                                                                                                                                                                                                                                                                                                                                                                                                                                                                                                                                                                                                                                                                                                                                                                                                                                                                                                                                                                                                                                                                                                                                                                                                                                                                                                                                                                                                                                                                                                                                                                                                                                                                                                                                                                                                                                                                                                                                                                                                                                                                                                                                        | :HE                                                             |
| 6.8 56                                                                                                                      | <b>90</b> 17                                                                                                                                                 | 7 45                                                                                                              | -0.007                                                                                                           | 0.20                                                                                                                     | 0.10 \$                                                                                                                                                                                                                                                                                                                                                                                                                                                                                                                                                                                                                                                                                                                                                                                                                                                                                                                                                                                                                                                                                                                                                                                                                                                                                                                                                                                                                                                                                                                                                                                                                                                                                                                                                                                                                                                                                                                                                                                                                                                                                                                                                                                                                                                                                                                                                                                                                                                                                                                                                                                                                                                                                                                                                                                                                                                                                                                                                                                                                                                                                                                                                                                       | \$25                                                            |
| selling heifer in L<br>This calf is unreg                                                                                   | istered but wi                                                                                                                                               | ll be registe                                                                                                     |                                                                                                                  |                                                                                                                          |                                                                                                                                                                                                                                                                                                                                                                                                                                                                                                                                                                                                                                                                                                                                                                                                                                                                                                                                                                                                                                                                                                                                                                                                                                                                                                                                                                                                                                                                                                                                                                                                                                                                                                                                                                                                                                                                                                                                                                                                                                                                                                                                                                                                                                                                                                                                                                                                                                                                                                                                                                                                                                                                                                                                                                                                                                                                                                                                                                                                                                                                                                                                                                                               |                                                                 |
|                                                                                                                             | H S331                                                                                                                                                       |                                                                                                                   | GHT F                                                                                                            |                                                                                                                          |                                                                                                                                                                                                                                                                                                                                                                                                                                                                                                                                                                                                                                                                                                                                                                                                                                                                                                                                                                                                                                                                                                                                                                                                                                                                                                                                                                                                                                                                                                                                                                                                                                                                                                                                                                                                                                                                                                                                                                                                                                                                                                                                                                                                                                                                                                                                                                                                                                                                                                                                                                                                                                                                                                                                                                                                                                                                                                                                                                                                                                                                                                                                                                                               |                                                                 |
| EG # 43182816                                                                                                               | ACTUAL BW<br>87 lbs.                                                                                                                                         | Adj. 205<br>675 lbs.                                                                                              |                                                                                                                  |                                                                                                                          | Veights & Scai<br>Nilable Sale D                                                                                                                                                                                                                                                                                                                                                                                                                                                                                                                                                                                                                                                                                                                                                                                                                                                                                                                                                                                                                                                                                                                                                                                                                                                                                                                                                                                                                                                                                                                                                                                                                                                                                                                                                                                                                                                                                                                                                                                                                                                                                                                                                                                                                                                                                                                                                                                                                                                                                                                                                                                                                                                                                                                                                                                                                                                                                                                                                                                                                                                                                                                                                              | мD                                                              |
|                                                                                                                             |                                                                                                                                                              |                                                                                                                   | 99                                                                                                               |                                                                                                                          | BW 4<br>WW                                                                                                                                                                                                                                                                                                                                                                                                                                                                                                                                                                                                                                                                                                                                                                                                                                                                                                                                                                                                                                                                                                                                                                                                                                                                                                                                                                                                                                                                                                                                                                                                                                                                                                                                                                                                                                                                                                                                                                                                                                                                                                                                                                                                                                                                                                                                                                                                                                                                                                                                                                                                                                                                                                                                                                                                                                                                                                                                                                                                                                                                                                                                                                                    | AY.<br>4.1<br>53                                                |
| STAR BRIGHT FUTU                                                                                                            | EMITALL ONLINE<br>URE 533P ET (P4<br>B L1 DOMINETTE                                                                                                          | 122L<br>122L<br>122483846)                                                                                        | REMITARENT                                                                                                       | LLL EMBRA<br>LLL CATALII<br>OMINO 40<br>RIGHTNES                                                                         | BW 4<br>WW<br>YW 4<br>Milk<br>M&G<br>FAT 0.<br>REA 0<br>MARB 0<br>CHB 5<br>CER 8E<br>NA 24H<br>67                                                                                                                                                                                                                                                                                                                                                                                                                                                                                                                                                                                                                                                                                                                                                                                                                                                                                                                                                                                                                                                                                                                                                                                                                                                                                                                                                                                                                                                                                                                                                                                                                                                                                                                                                                                                                                                                                                                                                                                                                                                                                                                                                                                                                                                                                                                                                                                                                                                                                                                                                                                                                                                                                                                                                                                                                                                                                                                                                                                                                                                                                             | AY.<br>4.1<br>53<br>86<br>24<br>50<br>.01<br>0.2                |
| STAR BRIGHT FUTU<br>RI<br>AH JDF MS 19D VIC<br>CI<br>Here is a star stur<br>A son of the mail<br>Jack.                      | JRE 533P ET (P4<br>B L1 DOMINETTE<br>JW 1Y WRANGLE<br>DLET 3T ET (P42:<br>AR DO3 VIOLET 34<br>dded pedigree<br>ny time cham,                                 | 122L<br>122L<br>122 <b>483846</b> )<br>8116<br>8116<br>81828757)<br>19<br>2.<br>pion Bright                       | REMITA<br>REMITA<br>RB L1 D<br>RB L1 B<br>CIRCLE<br>NJW FR<br>SHF IN1<br>KJ 2410<br>Future and                   | ALL EMBRA<br>ALL CATALII<br>OMINO 400<br>RIGHTNES<br>D WRANG<br>OSTY 1Y<br>TERSTATE 2<br>VIOLET 39<br>OULT OF A          | BW 4<br>WW 7W 4<br>Milk M&G 5<br>Fat 0.<br>REA 00<br>Marb 00<br>CHB 3<br>CHB 3<br>CH       | AY.<br>4.1<br>53<br>86<br>24<br>50<br>.01<br>).2<br>:<br>).00   |
| STAR BRIGHT FUTU<br>RI<br>AH JDF MS 19D VIC<br>CI<br>Here is a star stur<br>A son of the mai<br>Jack.<br>An eye catching to | JRE 533P ET (P4<br>B L1 DOMINETTE<br>JW 1Y WRANGLE<br>DLET 3T ET (P42)<br>RR D03 VIOLET 34<br>dded pedigree<br>ny time cham<br>bull that is clea<br>•• AVERA | 122L<br>122L<br>12483846)<br>8116<br>R 19D<br>828757)<br>19<br>pion Bright<br>an fronted of<br>GE EPDs o          | REMITA<br>REMITA<br>RB L1 D<br>RB L1 B<br>CIRCLE<br>NW FR<br>SHF INT<br>KJ 241C<br>Future and<br>and has the la  | ALL EMBRA<br>ALL CATALII<br>OMINO 40<br>RIGHTNES<br>D WRANG<br>IOSTY 1Y<br>TERSTATE 2<br>VIOLET 39<br>OUT of a<br>pok.   | BW 4<br>WW<br>YW Milk<br>M&G<br>FAT 0.<br>REA 0<br>MARB 0<br>CHB 3<br>CHB 3<br>CH | AY.<br>4.1<br>53<br>86<br>24<br>50<br>.01<br>.21<br>.00<br>\$23 |
| <b>STAR BRIGHT FUT(</b><br>Ri<br><b>AH JDF MS 19D Vi(</b><br>CI<br>Here is a star stu:<br>A son of the mail<br>Jack.        | JRE 533P ET (P4<br>B L1 DOMINETTE<br>JW 1Y WRANGLE<br>DLET 3T ET (P42:<br>CALC PACE<br>Added pedigree<br>ny time cham,<br>bull that is clea                  | 122L<br>122L<br>12483846)<br>8116<br>R 19D<br>828757)<br>19<br>pion Bright<br>an fronted a<br>GE EPDs oo<br>K M&G | REMITA<br>REMITA<br>RB L1 D<br>RB L1 B<br>CIRCLE<br>NUW FR<br>SHF INI<br>KJ 2410<br>Future and<br>und has the la | ALL EMBRA<br>ALL CATALIN<br>OMINO 400<br>RIGHTNES<br>D WRANG<br>00STY 1Y<br>FERSTATE 2<br>VIOLET 39<br>OUT of a<br>pook. | BW4WWWWYWMilkM&RG0FAT0.REA0MARB0CHB3CHB3CHB3CHB3CHB3CHB3CHB3CHB3CHB3CHB3CHB3CHB3CHB3CHB3CHB3CHB3CHB3CHB3CHB3CHB3CHB3CHB3CHB3CHB3CHB3CHB3CHB3CHB3CHB3CHB3CHB3CHB3CHB3CHB3CHB3CHB3CHB3CHB3CHB3CHB3CHB3CHB3CHB3CHB3CHB3CHB3CHB3CHB3CHB3CHB3CHB3CHB3CHB3CHB3CHB3CHB3CHB3CHB3CHB <td< td=""><td>AY.<br/>4.1<br/>53<br/>86<br/>24<br/>50<br/>.01<br/>).2<br/>:<br/>).00</td></td<>                                                                                                                                                                                                                                                                                                                                                                                                                                                                                                                                                                                                                                                                                                                                                                                                                                                                                                                                                                                                                                                                                                                                                                                                                                                                                                                                                                                                                                                                                                                                                                                                                                                                                                                                                                                                                                                                                                                                                                                                                                                                                                                                                                                                                                                                                                                                                                                                                                                                                                                                                                                                                                                                                                                                                                                                                  | AY.<br>4.1<br>53<br>86<br>24<br>50<br>.01<br>).2<br>:<br>).00   |