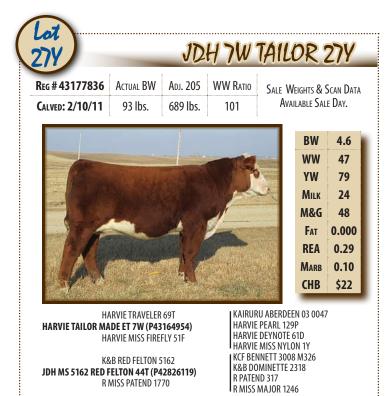

LON 1Y<br>LUE 100M<br>LTOR 30K | -        |
| BW        | WW                      | YW                     | Milk                                 | M&G                         | Fat                            | REA                                                                                            | Marb                                    | CHB      |
| 5.3       | 56                      | 89                     | 21                                   | 49                          | -0.008                         | 0.49                                                                                           | -0.07                                   | \$24     |

our E1 program. •• Here is a stout made bull with lots of pigment and high growth and milk numbers.



•• 5 ••



..6..



- •• *Here is a son of Tailor Made that will get your attention!*
- •• His dam is a great young cow and also the dam of JDH 26U Cracker Jack 54X who sold in the 2011 Denver sale to Schutte & Sons and Spring Hill Hereford Farms.
- Great extension and growth to go along with goggle red eyes in this top herd bull prospect. This calf was the pick of many visitors last summer.



Delaney Herefords / Atkins Herefords Genetic Opportunity Sale 2012 Saturday, September 8, 2012 Delaney Herefords Sale Barn

Featuring heifer calves, cow/calf pairs and bred heifers carrying services of Cracker Jack, Redeem and Perfect Timing.

LIKE US ON FACEBOOK OR WATCH OUR WEBSITE FOR DETAILS!

Like us on Facebook www.facebook.com/delaneyherefords www.facebook.com/atkinsherefords

www.delaneyberefords.com

| 3SY