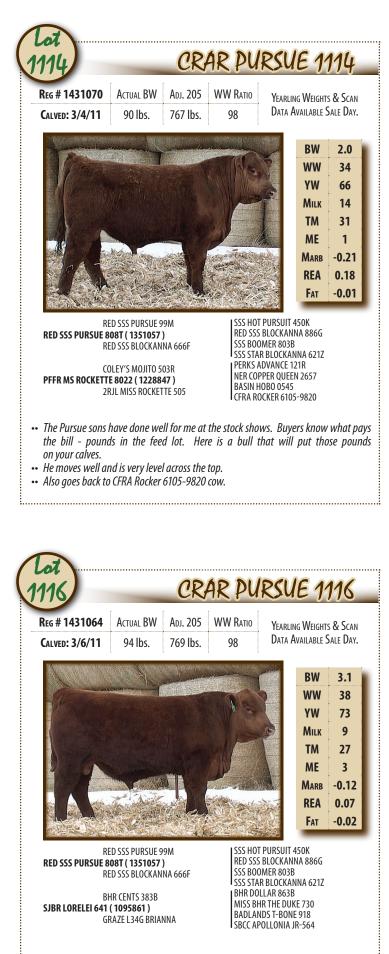

| Milk                                      | TM       | ME                                                 | Marb                                                                                           | REA                              | Fat   |  |
|               | 46                   | 90                           | 18                                        | 40       | 12                                                 | -0.19                                                                                          | 0.00                             | -0.03 |  |

- His dam can do no wrong, she has a beautiful udder and never misses. She has a MPPA of 103.8 and goes back to the TEAPOT 111 cow that still impresses me for a 12 year old cow.
- •• He is a true growth-curve bender.





 Here is a powerfully made bull that looks just like his brothers that we sold at the Sioux Falls and Watertown farm shows.

- •• He is thick butted, soggy made and heavy boned dark cherry red bull.
- •• His sire goes back to GDAR Traveler 044. He will add pounds to your calves.

|