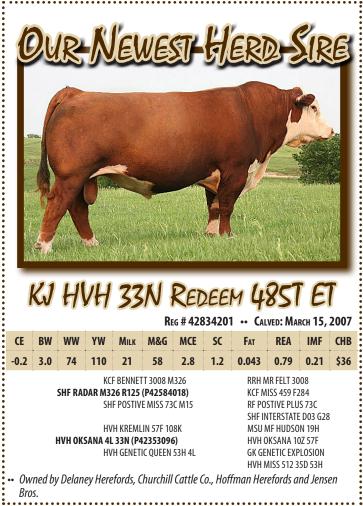

018</b> 2 |                | KJ 241<br>ISAAC<br>JDH M<br>AH FA | TERSTATE 2<br>0 VIOLET 3<br>S 517 075<br>S BEAU VIC<br>MILY TADIT<br>5 TRI BANNI | 92F<br>TOR 30K<br>10N 25H |      |  |  |
| BW        | WW              | YW                                                                  | Milk                    | M&G            | Fat                               | REA                                                                              | Marb                      | CHB  |  |  |
| 4.8       | 48              | 74                                                                  | 19                      | 43             | 0.026                             | 0.20                                                                             | 0.06                      | \$21 |  |  |



HVH KREMLIN 57F 108K HVH OKSANA 4L 33N (P42353096) HVH GENETIC QUEEN 53H 4L

SHF POSTIVE MISS 73C M15

KCF MISS 459 F284 **RF POSTIVE PLUS 73C** SHF INTERSTATE D03 G28 MSU MF HUDSON 19H HVH OKSANA 10Z 57F **GK GENETIC EXPLOSION** HVH MISS 512 35D 53H

Owned by Delaney Herefords, Churchill Cattle Co., Hoffman Herefords and Jensen Bros.



| REG # 4309 | 3727                            | Actual BW                                                                                          | Adj. 205                                           | WW RATIO                                                 | ADJ. 365 WEIGHT                                                                                                                            | r Rat |
|------------|---------------------------------