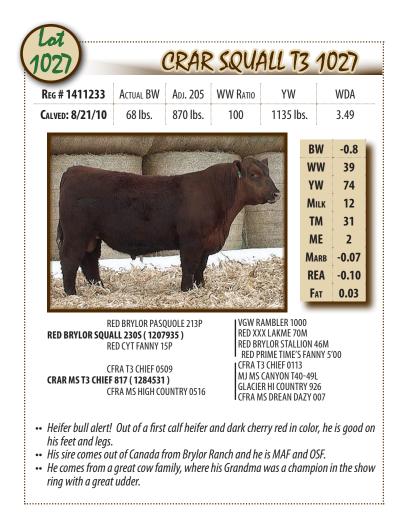

|

•• 26 ••





| WW<br>33                    | YW<br>62                                                                | Milk<br>17                                                                                                                                                                                                               | TM<br>33                                                                                                                                                                                                                                                                  | ME<br>3